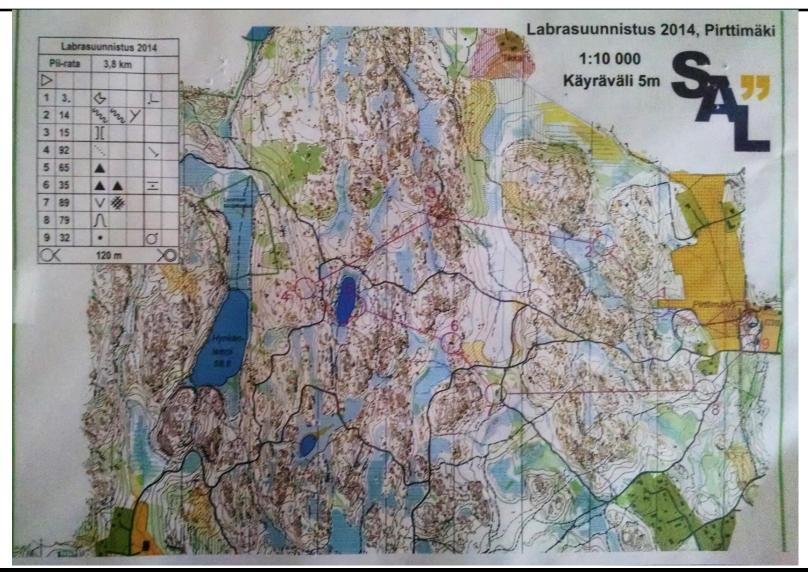

# Summer Research at Aalto University

# Zana Cranmer IGERT Seminar, 9/11/14











#### Aalto University



#### Orienteering



#### Why Aalto SAL?

- Erin's connection
- Expertise in model development and robust portfolio modeling theory and algorithms
- IGERT and SAL funding



#### Why Aalto SAL?

- Erin's connection
- Expertise in model development and robust portfolio modeling theory and algorithms
- IGERT and SAL funding



### **IFORS** Conference

20th CONFERENCE OF THE INTERNATIONAL FEDERATION OF OPERATIONAL RESEARCH SOCIETIES



#### Research

- Using a simple wake model and a network flow model to compare:
- Offshore wind farm siting for economics
- Offshore wind farm siting for environment
- Value and costs associated with different strategies

### Example Maps

Black squares indicate wind farms.



### Example Maps

Black squares indicate wind farms.



# Thank you!